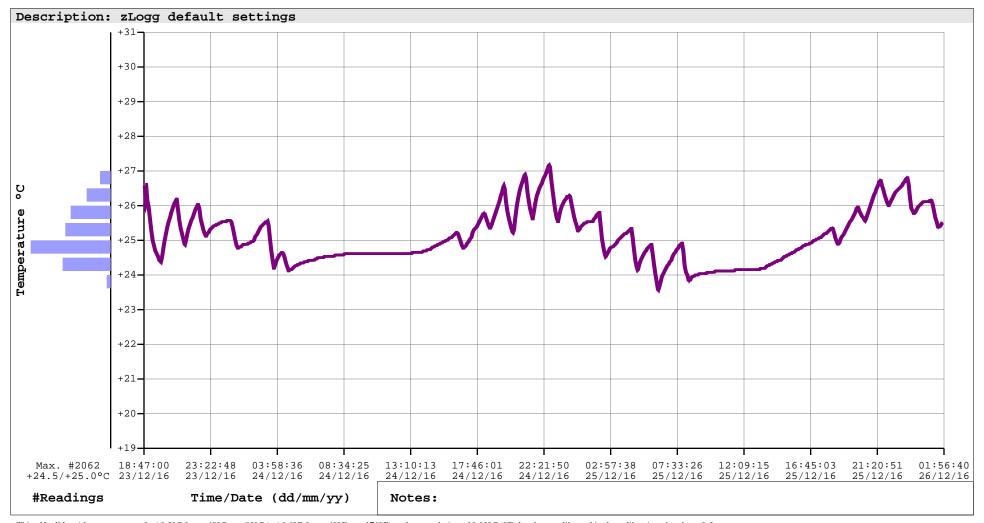

| Summary / Statisti                                                                                                          | .cs F                                                            | ile Created at: 25/1                                                                                                | 2/16 19:57:07                                                                                                                       |
|-----------------------------------------------------------------------------------------------------------------------------|------------------------------------------------------------------|---------------------------------------------------------------------------------------------------------------------|-------------------------------------------------------------------------------------------------------------------------------------|
| Maximum Temperature: Minimum Temperature: Average Temperature: Mean Kinetic Temp: Active Bookmarks: Started by: Stopped by: | +27.21°C<br>+23.57°C<br>+25.10°C<br>+25.10°C<br>0<br>Start timer | Status: Trip Duration: Time within Spec: Started Time: Stopped Time: Memory Used: File Created by: Calibration due: | Recording<br>02d 07:09:30<br>02d 07:09:30<br>23/12/16 18:47:00<br>26/12/16 01:56:40<br>14% 6620/45567<br>zLoggManager<br>28/12/2001 |