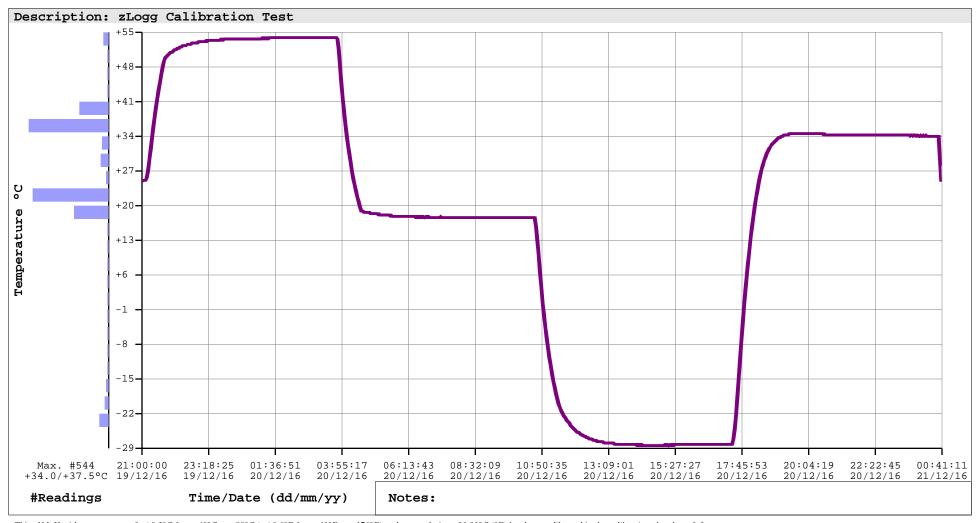

| Summary / Statisti                                                                                                          | .cs F                                                                      | ile Created at: 26/1                                                                               | 2/16 00:23:09                                                                                                     |
|-----------------------------------------------------------------------------------------------------------------------------|----------------------------------------------------------------------------|----------------------------------------------------------------------------------------------------|-------------------------------------------------------------------------------------------------------------------|
| Maximum Temperature: Minimum Temperature: Average Temperature: Mean Kinetic Temp: Active Bookmarks: Started by: Stopped by: | +58.05°C<br>-28.22°C<br>+21.43°C<br>+18.16°C<br>0<br>Start timer<br>Manual | Status: Trip Duration: Time within Spec: Started Time: Stopped Time: Memory Used: Calibration due: | Stopped<br>02d 07:22:30<br>02d 07:22:30<br>19/12/16 21:00:00<br>21/12/16 00:41:11<br>51% 6646/12792<br>12/28/2017 |