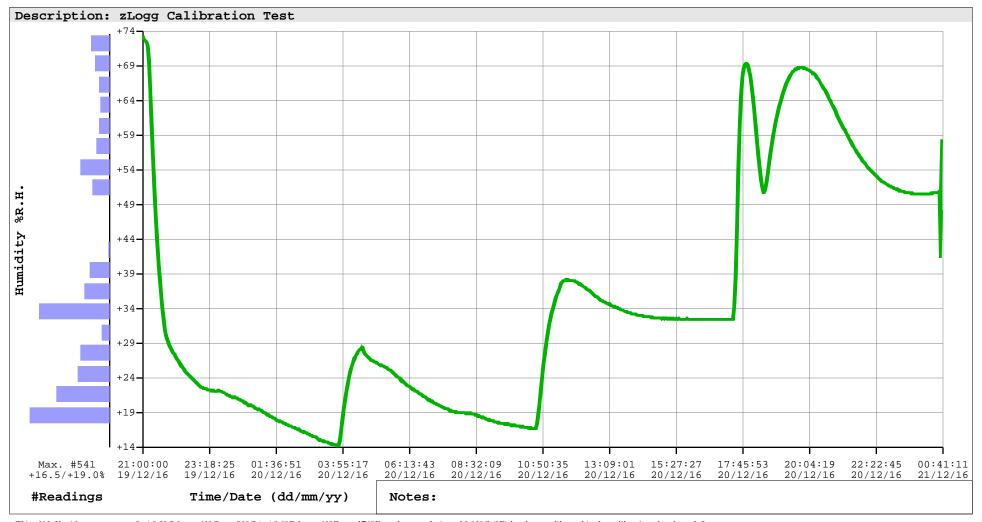

Type: Hum.

EH: not set
H: not set
L: not set
EL: not set
EL: not set

| Summary / Statisti                                                                              | cs Fil                                                         | le Created at: 26/1                                                               | 2/16 00:23:10                                                                                       |
|-------------------------------------------------------------------------------------------------|----------------------------------------------------------------|-----------------------------------------------------------------------------------|-----------------------------------------------------------------------------------------------------|
| Maximum Humidity: Minimum Humidity: Average Humidity: Active Bookmarks: Started by: Stopped by: | +66.66°C<br>+14.21°C<br>+32.14°C<br>0<br>Start timer<br>Manual | Status: Trip Duration: Time within Spec: Started Time: Stopped Time: Memory Used: | Stopped<br>02d 07:22:30<br>02d 07:22:30<br>19/12/16 21:00:00<br>21/12/16 00:41:11<br>51% 6646/12792 |