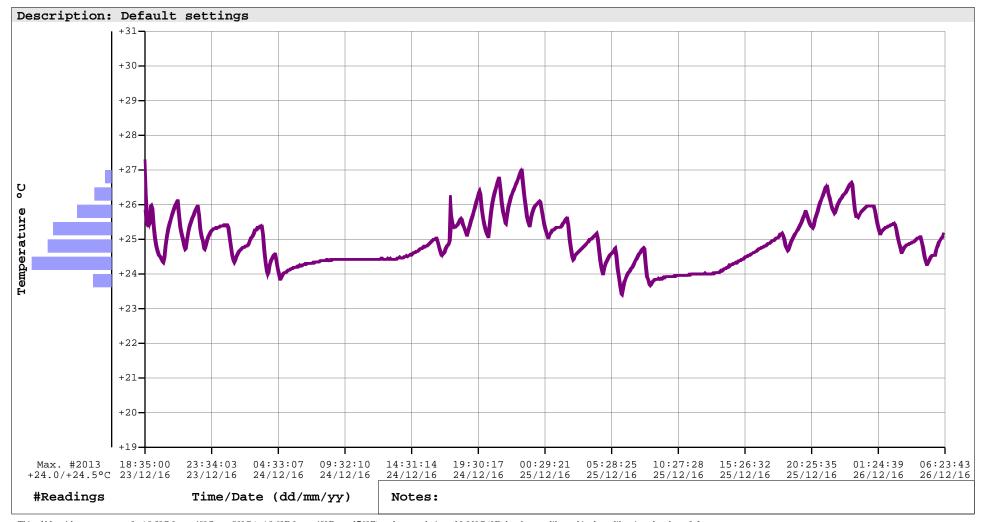

| Summary / Statist:                                                                                                          | .cs Fi                                                           | le Created at: 26/1                                                                                | 2/16 00:24:11                                                                                                       |
|-----------------------------------------------------------------------------------------------------------------------------|------------------------------------------------------------------|----------------------------------------------------------------------------------------------------|---------------------------------------------------------------------------------------------------------------------|
| Maximum Temperature: Minimum Temperature: Average Temperature: Mean Kinetic Temp: Active Bookmarks: Started by: Stopped by: | +27.32°C<br>+23.40°C<br>+24.94°C<br>+24.94°C<br>0<br>Start timer | Status: Trip Duration: Time within Spec: Started Time: Stopped Time: Memory Used: Calibration due: | Recording<br>02d 11:48:30<br>02d 11:48:30<br>23/12/16 18:35:00<br>26/12/16 06:23:43<br>56% 7178/12792<br>28/12/2017 |